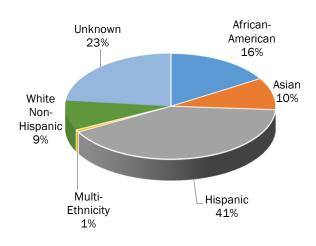

## **Ethnicity**

Table 6. 3 Full-Time Staff Ethnicity, Fall Terms 2020 to 2024

| Ethnicity          | Fall<br>2020 | Fall<br>2021 | Fall<br>2022 | Fall<br>2023 | Fall<br>2024 |
|--------------------|--------------|--------------|--------------|--------------|--------------|
| African-           | 27           | 28           | 29           | 25           | 23           |
| American           | 18.5%        | 21.1%        | 22.0%        | 18.7%        | 16.2%        |
| Asian              | 24           | 18           | 16           | 15           | 14           |
|                    | 16.4%        | 13.5%        | 12.1%        | 11.2%        | 9.9%         |
| Hispanic           | 37           | 38           | 41           | 45           | 58           |
|                    | 25.3%        | 28.6%        | 31.1%        | 33.6%        | 40.8%        |
| Multi-Ethnicity    | 2            | 1            | 1            | 1            | 1            |
| Widiti-Littinicity | 1.4%         | 0.8%         | 0.8%         | 0.7%         | 0.7%         |
| Pacific            | 1            | 1            | 1            | 0            | 0            |
| Islander           | 0.7%         | 0.8%         | 0.8%         | 0.0%         | 0.0%         |
| White Non-         |              |              |              |              |              |
| Hispanic           | 22           | 16           | 16           | 15           | 13           |
|                    | 15.1%        | 12.0%        | 12.1%        | 11.2%        | 9.2%         |
| Unknown            | 33           | 31           | 28           | 33           | 33           |
|                    | 22.6%        | 23.3%        | 21.2%        | 24.6%        | 23.2%        |
| Total              | 146          | 133          | 132          | 134          | 142          |
| Total              | 100.0%       | 100.0%       | 100.0%       | 100.0%       | 100.0%       |

Figure 6. 3 Full-Time Staff Ethnicity, Fall 2024

Source: California Community Colleges Chancellor's Office (https://datamart.ccco.edu/Faculty-Staff/Staff\_main.aspx)

<sup>\*</sup>Includes Educational Administrator & Classified Staff