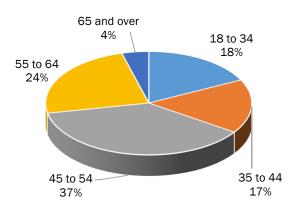

## Age

Table 6. 2 Full-Time Staff Age, Fall Terms 2020 to 2024

| Age      | Fall   | Fall   | Fall   | Fall   | Fall         |
|----------|--------|--------|--------|--------|--------------|
|          | 2020   | 2021   | 2022   | 2023   | 2024         |
| 18 to 34 | 17     | 18     | 16     | 18     | 25           |
|          | 11.6%  | 13.5%  | 12.1%  | 13.4%  | 17.6%        |
| 35 to 44 | 33     | 31     | 27     | 28     | 24           |
|          | 22.6%  | 23.3%  | 20.5%  | 20.9%  | 16.9%        |
| 45 to 54 | 50     | 50     | 49     | 48     | 53           |
|          | 34.2%  | 37.6%  | 37.1%  | 35.8%  | 37.3%        |
| 55 to 64 | 40     | 31     | 35     | 33     | 34           |
|          | 27.4%  | 23.3%  | 26.5%  | 24.6%  | 23.9%        |
| 65+      | 6      | 3      | 5      | 7      | 6            |
|          | 4.1%   | 2.3%   | 3.8%   | 5.2%   | <i>4.2</i> % |
| Total    | 146    | 133    | 132    | 134    | 142          |
|          | 100.0% | 100.0% | 100.0% | 100.0% | 100.0%       |

Figure 6. 2 Full-Time Staff Age, Fall 2024