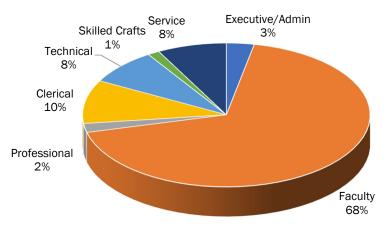

Table 6. 1 Faculty and Staff Distribution by EEO6 Categories, Fall Terms 2020 to 2024

| Category                            | Fall |        |        |        |       |
|-------------------------------------|------|--------|--------|--------|-------|
|                                     | 2020 | 2021   | 2022   | 2023   | 2024  |
| Executive/Administrative/Managerial | 14   | 14     | 12     | 13     | 14    |
| Annual % Change                     |      | 0.0%   | -14.3% | 8.3%   | 7.7%  |
| Faculty                             | 312  | 298    | 300    | 309    | 305   |
| Annual % Change                     |      | -4.5%  | 0.7%   | 3.0%   | -1.3% |
| Professional (Non-Faculty)          | 11   | 8      | 10     | 7      | 9     |
| Annual % Change                     |      | -27.3% | 25.0%  | -30.0% | 28.6% |
| Clerical/Secretarial                | 47   | 45     | 43     | 41     | 44    |
| Annual % Change                     |      | -4.3%  | -4.4%  | -4.7%  | 7.3%  |
| Technical/Paraprofessional          | 40   | 32     | 32     | 31     | 36    |
| Annual % Change                     |      | -20.0% | 0.0%   | -3.1%  | 16.1% |
| Skilled Crafts                      | 3    | 4      | 6      | 6      | 6     |
| Annual % Change                     |      | 33.3%  | 50.0%  | 0.0%   | 0.0%  |
| Service/Maintenance                 | 33   | 31     | 31     | 35     | 35    |
| Annual % Change                     |      | -6.1%  | 0.0%   | 12.9%  | 0.0%  |
| Total Headcount                     | 460  | 432    | 434    | 442    | 449   |
| Annual % Change                     |      | -6.1%  | 0.5%   | 1.8%   | 1.6%  |

Figure 6. 1 Faculty and Staff Headcount Distribution by EEO6 Categories, Fall 2024

Source: California Community Colleges Chancellor's Office (https://datamart.cccco.edu/Faculty-Staff/Staff\_main.aspx)