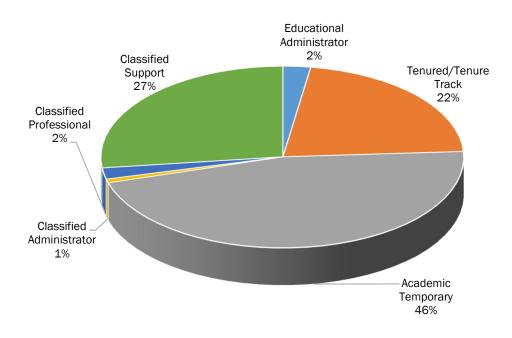

Figure 6. 1 Faculty and Staff Headcount Distribution by Classification, Fall 2024

Source: California Community Colleges Chancellor's Office (https://datamart.ccco.edu/Faculty-Staff/Staff\_main.aspx)