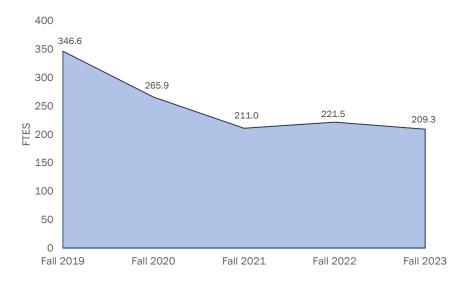

## **Communications Division**

Figure 4. 1 Communications Division FTES, Fall Terms 2019-2023

Table 4. 1 Communications Division FTES by Discipline, Fall Terms 2019-2023

|                                               | Full-Time Equivalent Student (FTES) |               |                      |                    |                     |
|-----------------------------------------------|-------------------------------------|---------------|----------------------|--------------------|---------------------|
| Communications                                | Fall 2019                           | Fall 2020     | Fall 2021            | Fall 2022          | Fall 2023           |
| Developmental Communications  Annual % Change | 4.6                                 | 0.0<br>-100%  | 0.0                  | 0.0                | 0.0                 |
| English Annual % Change                       | 270.3                               | 188.6<br>-30% | 158.1<br>-16%        | 176.9<br>12%       | 164.4<br>-7%        |
| English As A Second Language  Annual % Change | 1.8                                 | 0.9<br>-49%   | 0.0<br>-100%         | 0.0                | 0.0                 |
| French Annual % Change                        | 9.9                                 | 11.5<br>16%   | 5.3<br>-53%          | 6.4<br>19%         | 4.7<br>-27%         |
| Japanese<br>Annual % Change                   | 2.3                                 | 3.5<br>54%    | 3.9<br>10%           | 2.5<br>-36%        | 1.6<br>-36%         |
| Journalism<br>Annual % Change                 | 6.5                                 | 7.6<br>17%    | 4.8<br>-38%          | 4.5<br>-5%         | 3.6<br>-21%         |
| Public Relations  Annual % Change             | 1.6                                 | 0.9<br>-47%   | 1.0<br>18%           | 0.0<br>-100%       | 0.0                 |
| Spanish Annual % Change                       | 48.0                                | 52.0<br>8%    | 37.0<br>-29%         | 31.3<br>-15%       | 35.0<br>12%         |
| Division Total  Annual & Change               | 346.6                               | 265.9<br>-23% | 211.0<br><i>-21%</i> | 221.5<br><i>5%</i> | 209.3<br><i>-6%</i> |