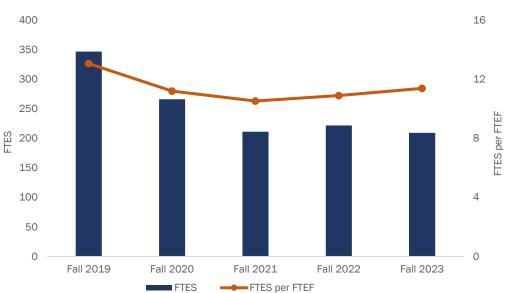

Figure 4. 2 Communications Division FTES and FTES per FTEF, Fall Terms 2019-2023

Table 4. 3 Communications Division FTES by FTEF by Discipline, Fall Terms 2019-2023

|                                               | Full-Time Equivalent Student per Full-Time Equivalent Faculty |                     |                    |                   |                   |
|-----------------------------------------------|---------------------------------------------------------------|---------------------|--------------------|-------------------|-------------------|
| Communications                                | Fall 2019                                                     | Fall 2020           | Fall 2021          | Fall 2022         | Fall 2023         |
| Developmental Communications  Annual % Change | 6.2                                                           |                     |                    |                   |                   |
| English Annual % Change                       | 14.3                                                          | 11.0<br>-23%        | 11.3<br>3%         | 11.7<br>4%        | 11.5<br>-2%       |
| English As A Second Language  Annual % Change | 6.8                                                           | 7.3<br>6%           | 1.3<br>-82%        |                   |                   |
| French Annual % Change                        | 7.5                                                           | 8.7<br>16%          | 5.4<br>-38%        | 5.3<br>-2%        | 7.0<br>32%        |
| Japanese<br>Annual % Change                   | 6.9                                                           | 10.7<br>54%         | 11.7<br>10%        | 7.4<br>-37%       | 4.8<br>-36%       |
| Journalism<br>Annual % Change                 | 7.5                                                           | 8.8<br>17%          | 5.5<br>-38%        | 6.2<br>13%        | 9.0<br>46%        |
| Public Relations  Annual % Change             | 8.0                                                           | 4.3<br>-47%         | 5.0<br>18%         |                   |                   |
| Spanish Annual % Change                       | 13.2                                                          | 14.3<br>8%          | 12.4<br>-13%       | 10.4<br>-16%      | 13.1<br>26%       |
| Division Total  Annual % Change               | 13.1                                                          | 11.2<br><i>-14%</i> | 10.5<br><i>-6%</i> | 10.9<br><i>3%</i> | 11.4<br><i>4%</i> |