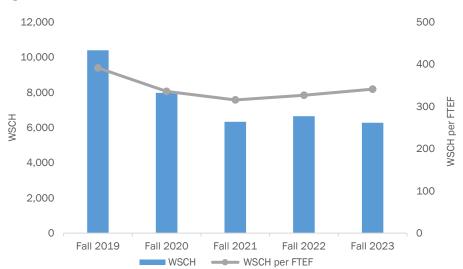

Figure 4. 4 Communications Division WSCH and WSCH per FTEF, Fall Terms 2019-2023

Table 4. 5 Communications Division WSCH by FTEF by Discipline, Fall Terms 2019-2023

|                                               | WSCH per FTEF |                      |                     |                    |                    |
|-----------------------------------------------|---------------|----------------------|---------------------|--------------------|--------------------|
| Communications                                | Fall 2019     | Fall 2020            | Fall 2021           | Fall 2022          | Fall 2023          |
| Developmental Communications  Annual % Change | 185.6         |                      |                     |                    |                    |
| English Annual % Change                       | 428.1         | 330.0<br>-23%        | 339.1<br>3%         | 351.8<br>4%        | 344.1<br>-2%       |
| English As A Second Language  Annual % Change | 205.2         | 218.4<br>6%          | 39.9<br>-82%        |                    |                    |
| French Annual % Change                        | 225.0         | 260.9<br>16%         | 161.8<br>-38%       | 159.2<br>-2%       | 210.0<br>32%       |
| Japanese<br>Annual % Change                   | 208.2         | 320.0<br>54%         | 351.8<br>10%        | 221.8<br>-37%      | 142.6<br>-36%      |
| Journalism  Annual % Change                   | 223.8         | 262.8<br>17%         | 164.1<br>-38%       | 185.1<br>13%       | 269.7<br>46%       |
| Public Relations  Annual % Change             | 240.0         | 127.5<br>-47%        | 150.0<br>18%        |                    |                    |
| Spanish  Annual % Change                      | 395.3         | 428.4<br>8%          | 372.4<br>-13%       | 313.3<br>-16%      | 393.9<br>26%       |
| Division Total  Annual % Change               | 391.6         | 335.7<br><i>-14%</i> | 315.6<br><i>-6%</i> | 326.6<br><i>3%</i> | 341.2<br><i>4%</i> |