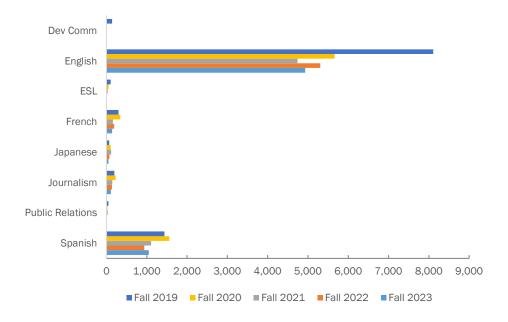

Figure 4. 3 Communications Division WSCH by Discipline, Fall Terms 2019-2023

Table 4. 4 Communications Division WSCH by Discipline, Fall Terms 2019-2023

|                                               | Weekly Student Contact Hours (WSCH) |                        |                        |                      |                       |
|-----------------------------------------------|-------------------------------------|------------------------|------------------------|----------------------|-----------------------|
| Communications                                | Fall 2019                           | Fall 2020              | Fall 2021              | Fall 2022            | Fall 2023             |
| Developmental Communications  Annual % Change | 139.2                               | 0.0<br>-100%           | 0.0                    | 0.0                  | 0.0                   |
| English Annual % Change                       | 8,107.5                             | 5,659.2<br>-30%        | 4,743.6<br>-16%        | 5,306.0<br>12%       | 4,932.7<br>-7%        |
| English As A Second Language  Annual % Change | 54.6                                | 27.9<br>-49%           | 0.0<br>-100%           | 0.0                  | 0.0                   |
| French Annual % Change                        | 297.0                               | 344.4<br>16%           | 160.2<br>-53%          | 191.0<br>19%         | 140.0<br>-27%         |
| Japanese<br>Annual % Change                   | 68.7                                | 105.6<br>54%           | 116.1<br>10%           | 73.9<br>-36%         | 47.5<br>-36%          |
| Journalism  Annual % Change                   | 194.7                               | 228.6<br>17%           | 142.8<br>-38%          | 135.7<br>-5%         | 107.9<br>-21%         |
| Public Relations  Annual % Change             | 48.0                                | 25.5<br>-47%           | 30.0<br>18%            | 0.0<br>-100%         | 0.0                   |
| Spanish  Annual % Change                      | 1,438.8                             | 1,559.4<br>8%          | 1,109.7<br>-29%        | 939.8<br>-15%        | 1,050.3<br>12%        |
| Division Total  Annual % Change               | 10,396.5                            | 7,977.3<br><i>-23%</i> | 6,330.3<br><i>-21%</i> | 6,646.4<br><i>5%</i> | 6,278.5<br><i>-6%</i> |