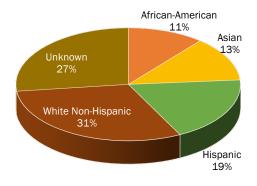

## Ethnicity

Table 6. 9 Part-Time Faculty Ethnicity, Fall Terms 2018 to 2022

| Ethnicity    | Fall          | Fall          | Fall          | Fall          | Fall          |
|--------------|---------------|---------------|---------------|---------------|---------------|
|              | 2018          | 2019          | 2020          | 2021          | 2022          |
| African-     | 25            | 24            | 20            | 22            | 24            |
| American     | 9.7%          | 10.1%         | 9.3%          | 10.4%         | 11.0%         |
| Amer Ind/    | 9.1%          | 10.1%         | 9.3%          | 10.4%         | 11.0%         |
| Alask Native | 0.0%          | 0.4%          | 0.0%          | 0.0%          | 0.0%          |
| Asian        | 26            | 24            | 22            | 28            | 28            |
|              | 10.1%         | 10.1%         | 10.2%         | 13.2%         | 12.8%         |
| Hispanic     | 32            | 33            | 32            | 28            | 41            |
|              | 12.4%         | 13.9%         | 14.8%         | 13.2%         | 18.7%         |
| Pacific      | 1             |               |               |               |               |
| Islander     | 0.4%          | 0.0%          | 0.0%          | 0.0%          | 0.0%          |
| White Non-   | 97            | 90            | 85            | 78            | 67            |
| Hispanic     | 37.6%         | 38.0%         | 39.4%         | 36.8%         | 30.6%         |
| Unknown      | 77            | 65            | 57            | 56            | 59            |
|              | 29.8%         | 27.4%         | 26.4%         | 26.4%         | 26.9%         |
| Total        | 258           | 237           | 216           | 212           | 219           |
|              | <i>100.0%</i> | <i>100.0%</i> | <i>100.0%</i> | <i>100.0%</i> | <i>100.0%</i> |

Figure 6. 9 Part-Time Faculty Ethnicity, Fall 2022

Source: California Community Colleges Chancellor's Office (https://datamart.cccco.edu/Faculty-Staff/Default.aspx)