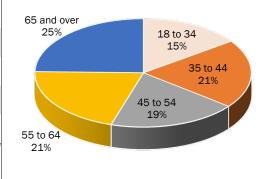

### Age

Table 6. 5 Full-Time Faculty Age, Fall Terms 2018 to 2022

| Age      | Fall          | Fall          | Fall          | Fall          | Fall          |
|----------|---------------|---------------|---------------|---------------|---------------|
|          | 2018          | 2019          | 2020          | 2021          | 2022          |
| 18 to 34 | 6             | 5             | 6             | 3             | 5             |
|          | 6.1%          | 5.4%          | 7.0%          | 3.8%          | 6.8%          |
| 35 to 44 | 26            | 24            | 25            | 26            | 23            |
| 45 to 54 | 26.3%         | 25.8%         | 29.1%         | 33.3%         | 31.1%         |
|          | 25            | 24            | 17            | 18            | 17            |
| 55 to 64 | 25.3%         | 25.8%         | 19.8%         | 23.1%         | 23.0%         |
|          | 27            | 25            | 25            | 20            | 20            |
|          | 27.3%         | 26.9%         | 29.1%         | 25.6%         | 27.0%         |
| 65+      | 15            | 15            | 13            | 11            | 9             |
|          | 15.2%         | 16.1%         | 15.1%         | 14.1%         | 12.2%         |
| Total    | 99            | 93            | 86            | 78            | 74            |
|          | <i>100.0%</i> | <i>100.0%</i> | <i>100.0%</i> | <i>100.0%</i> | <i>100.0%</i> |

Female 57%

Figure 6. 4 Full-Time Faculty Gender, Fall 2022

Figure 6. 5 Full-Time Faculty Age, Fall 2022