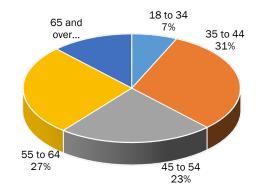

### Age

Table 6. 5 Full-Time Faculty Age, Fall Terms 2018 to 2022

| Age      | Fall          | Fall          | Fall          | Fall          | Fall          |
|----------|---------------|---------------|---------------|---------------|---------------|
|          | 2018          | 2019          | 2020          | 2021          | 2022          |
| 18 to 34 | 6             | 5             | 6             | 3             | 5             |
|          | 6.1%          | 5.4%          | 7.0%          | 3.8%          | 6.8%          |
| 35 to 44 | 26            | 24            | 25            | 26            | 23            |
| 45 to 54 | 26.3%         | 25.8%         | 29.1%         | 33.3%         | 31.1%         |
|          | 25            | 24            | 17            | 18            | 17            |
| 55 to 64 | 25.3%         | 25.8%         | 19.8%         | 23.1%         | 23.0%         |
|          | 27            | 25            | 25            | 20            | 20            |
|          | 27.3%         | 26.9%         | 29.1%         | 25.6%         | 27.0%         |
| 65+      | 15            | 15            | 13            | 11            | 9             |
|          | 15.2%         | 16.1%         | 15.1%         | 14.1%         | 12.2%         |
| Total    | 99            | 93            | 86            | 78            | 74            |
|          | <i>100.0%</i> | <i>100.0%</i> | <i>100.0%</i> | <i>100.0%</i> | <i>100.0%</i> |

Female 57%

Figure 6. 4 Full-Time Faculty Gender, Fall 2022

Figure 6. 5 Full-Time Faculty Age, Fall 2022