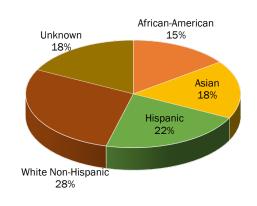

## Ethnicity

Table 6. 9 Part-Time Faculty Ethnicity, Fall Terms 2018 to 2022

| Ethnicity    | Fall          | Fall          | Fall          | Fall          | Fall          |
|--------------|---------------|---------------|---------------|---------------|---------------|
|              | 2018          | 2019          | 2020          | 2021          | 2022          |
| African-     | 25            | 24            | 20            | 22            | 24            |
| American     | 9.7%          | 10.1%         | 9.3%          | 10.4%         | 11.0%         |
| Amer Ind/    | 9.1%          | 10.1%         | 9.3%          | 10.4%         | 11.0%         |
| Alask Native | 0.0%          | 0.4%          | 0.0%          | 0.0%          | 0.0%          |
| Asian        | 26            | 24            | 22            | 28            | 28            |
|              | 10.1%         | 10.1%         | 10.2%         | 13.2%         | 12.8%         |
| Hispanic     | 32            | 33            | 32            | 28            | 41            |
|              | 12.4%         | 13.9%         | 14.8%         | 13.2%         | 18.7%         |
| Pacific      | 1             |               |               |               |               |
| Islander     | 0.4%          | 0.0%          | 0.0%          | 0.0%          | 0.0%          |
| White Non-   | 97            | 90            | 85            | 78            | 67            |
| Hispanic     | 37.6%         | 38.0%         | 39.4%         | 36.8%         | 30.6%         |
| Unknown      | 77            | 65            | 57            | 56            | 59            |
|              | 29.8%         | 27.4%         | 26.4%         | 26.4%         | 26.9%         |
| Total        | 258           | 237           | 216           | 212           | 219           |
|              | <i>100.0%</i> | <i>100.0%</i> | <i>100.0%</i> | <i>100.0%</i> | <i>100.0%</i> |

Figure 6. 9 Part-Time Faculty Ethnicity, Fall 2022

Source: California Community Colleges Chancellor's Office (https://datamart.cccco.edu/Faculty-Staff/Default.aspx)