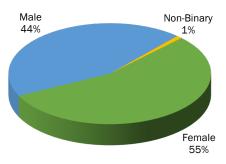

#### Gender

Table 6. 7 Part-Time Faculty Gender, Fall Terms 2018 to 2022

| Gender         | Fall                 | Fall                 | Fall                 | Fall                 | Fall                         |
|----------------|----------------------|----------------------|----------------------|----------------------|------------------------------|
|                | 2018                 | 2019                 | 2020                 | 2021                 | 2022                         |
| Female         | 138                  | 127                  | 115                  | 118                  | 121                          |
|                | 53.5%                | 53.6%                | 53.2%                | 55.7%                | 55.3%                        |
| Male           | 120                  | 110                  | 100                  | 94                   | 96                           |
|                | 46.5%                | 46.4%                | 46.3%                | 44.3%                | 43.8%                        |
| Non-<br>Binary |                      |                      | 1<br>0.5%            |                      | 2<br>0.9%                    |
| Total          | 258<br><i>100.0%</i> | 237<br><i>100.0%</i> | 216<br><i>100.0%</i> | 212<br><i>100.0%</i> | 0.9%<br>219<br><i>100.0%</i> |