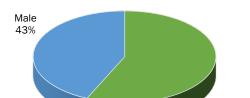

### Gender

Table 6. 4 Full-Time Faculty Gender, Fall Terms 2018 to 2022

| Gender | Fall<br>2018        | Fall<br>2019        | Fall<br>2020        | Fall<br>2021        | Fall<br>2022        |
|--------|---------------------|---------------------|---------------------|---------------------|---------------------|
| Female | 54                  | 49                  | 49                  | 42                  | 42                  |
|        | 54.5%               | 52.7%               | 57.0%               | 53.8%               | 56.8%               |
| Male   | 45                  | 44                  | 37                  | 36                  | 32                  |
|        | 45.5%               | 47.3%               | 43.0%               | 46.2%               | 43.2%               |
| Total  | 99<br><i>100.0%</i> | 93<br><i>100.0%</i> | 86<br><i>100.0%</i> | 78<br><i>100.0%</i> | 74<br><i>100.0%</i> |

Female 57%

Figure 6. 4 Full-Time Faculty Gender, Fall 2022

Figure 6. 5 Full-Time Faculty Age, Fall 2022