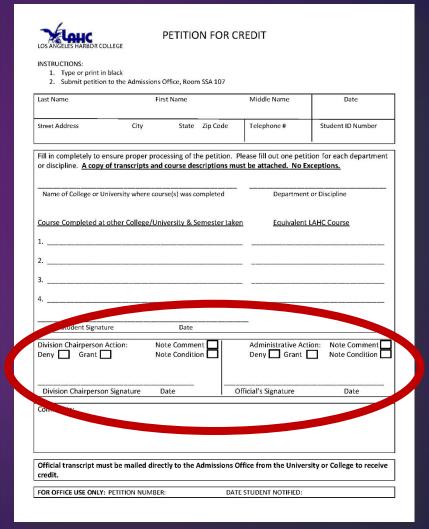

# Nursing Application: What's Included

- Items Required From All Applicants
  - 1) Nursing Application Form
    - Includes Multi-Criteria Application Worksheet
  - 2) Info Session Proof of Attendance
  - 3) Transcripts
    - ► Transcript evaluation for foreign transcripts
  - 4) Supporting documents for multi-criteria
- Items Required on Case-by-Case Basis
  - 1) High School Transcripts (proof of education)
  - 2) Petitions for course equivalency