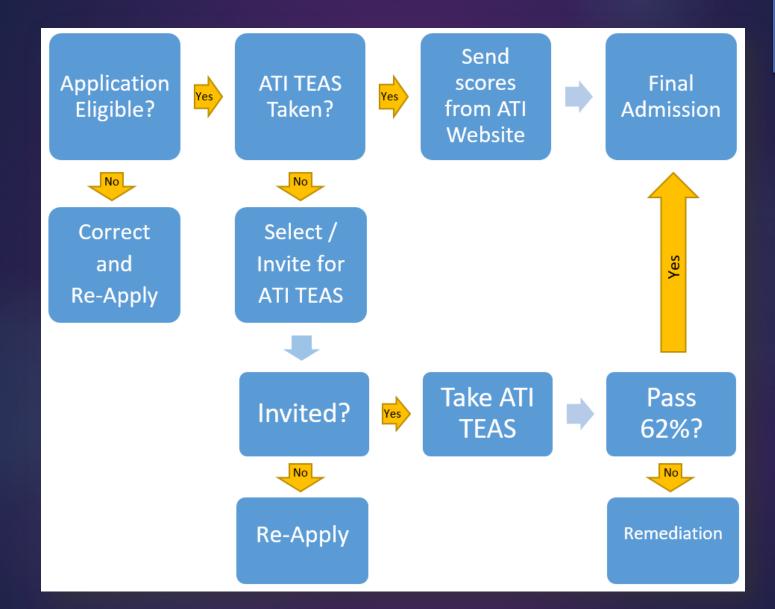

#### Admission Process

Science GPA Cumulative GPA

**ATITEAS** 

2.5

2.5

62%

No more than **ONE** repeat No recency requirement

All coursework used