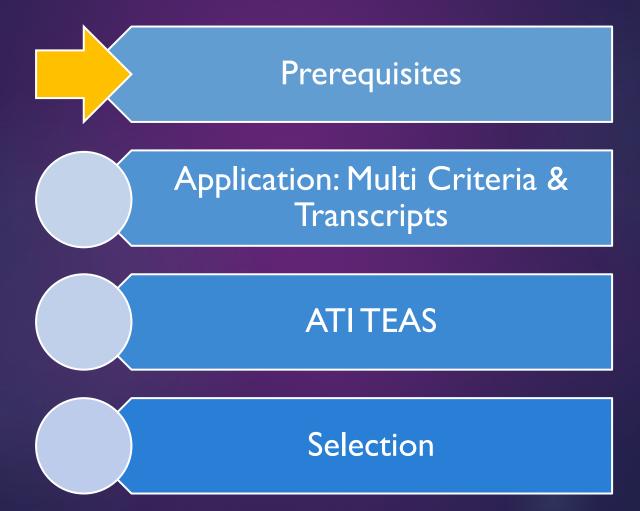

#### Admission Process

Science GPA Cumulative GPA

**ATITEAS** 

2.5

2.5

62%

No more than **ONE** repeat No recency requirement

All coursework used

#### Admission Process

## Prerequisites: Requirements

- Proof of education (choose highest applicable)
  - Graduation from a U.S. accredited high school or equivalent (e.g. GED) OR
  - Completion of AA or higher degree from a U.S. accredited college or university
  - Proof shown on official transcripts
    - ► Copies of diplomas or AA graduation petitions in progress will not be accepted
- Social Security Number (SSN)

# Nursing Application: What's Included

- Items Required From All Applicants
  - 1) Nursing Application Form
    - Includes Multi-Criteria Application Worksheet
  - 2) Info Session Proof of Attendance
  - 3) Transcripts
    - ► Transcript evaluation for foreign transcripts
  - 4) Supporting documents for multi-criteria
- Items Required on Case-by-Case Basis
  - 1) High School Transcripts (proof of education)
  - 2) Petitions for course equivalency