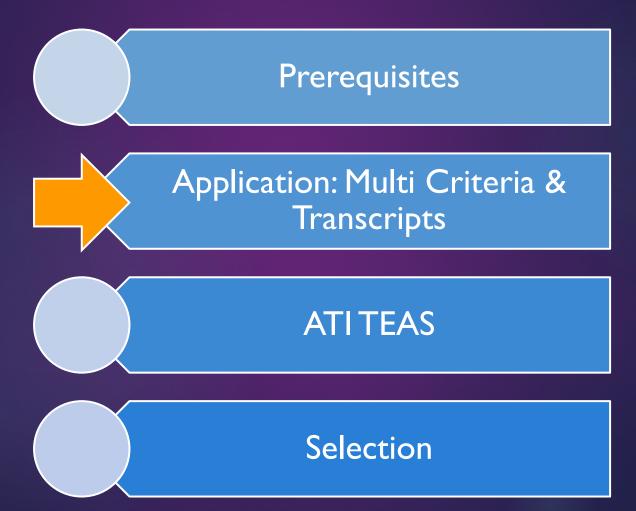

#### Admission Process

Science GPA Cumulative GPA

**ATITEAS** 

2.5

2.5

62%

No more than **ONE** repeat No recency requirement

All coursework used

#### Admission Process