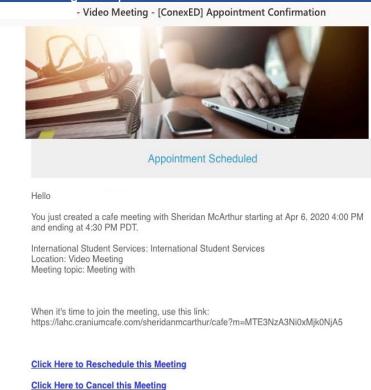

#### Step 16: Appointment confirmation

A confirmation email will be sent to your school email with next step instructions.

#### Video Meeting Example:

Thank you for using ConexED!

Please review the scheduled date and time for the appointment.

To find your video meeting information, copy and paste this link in a new tab and you will be directed to the appropriate program's lobby.