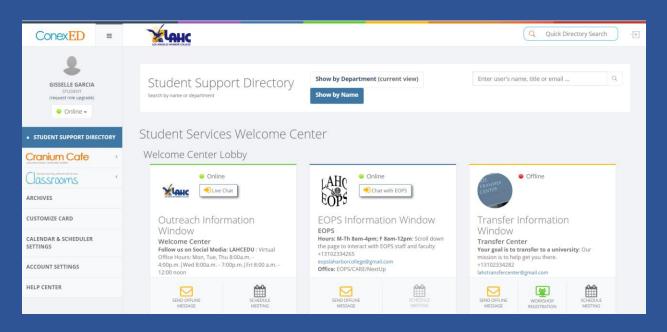

# Step 8: Student Support Directory

Once you have logged in, you will be directed to the home page which is the Student Support Directory.

#### Step 9: Student Support Directory – Find your program or counselor.

| ConexED                                                                | =               | Q Quick Directory Search                                                                                                                     |                                |                                                                                                                           |                         |                                                                                                                                                                                                                                             |                     |              |
|------------------------------------------------------------------------|-----------------|----------------------------------------------------------------------------------------------------------------------------------------------|--------------------------------|---------------------------------------------------------------------------------------------------------------------------|-------------------------|---------------------------------------------------------------------------------------------------------------------------------------------------------------------------------------------------------------------------------------------|---------------------|--------------|
| GISSELLE GARCIA<br>STUDENT<br>(request role upgrade)                   |                 | Counseling<br>General Counseling<br>• Offine<br>Joy Fisher<br>Counseling Division Chair<br>Office: 1111 Figueroa Place, Wilmington, CA 90744 |                                | Yvonne Pueblos<br>Professor of Counseling Services<br>Please leave a message when scheduling by<br>phone.<br>+13102334038 |                         | • Away                                                                                                                                                                                                                                      |                     | or Counselor |
| STUDENT SUPPORT DIRE     Cranium Cafe     Classifications     Archives | CTORY<br><<br>< |                                                                                                                                              |                                |                                                                                                                           |                         | Currently doing online<br>counseling<br>Thursday, 12:56:01 PM PDT<br>Micaela Murillo<br>General Counselor<br>You may schedule an appointment with me via:<br>https://murillmh.golac.edu<br>Office: 1111 Figueroa Place, Wilmington CA 90744 |                     |              |
| CUSTOMIZE CARD                                                         |                 | EMAIL                                                                                                                                        | UNAVAILABLE FOR<br>APPOINTMENT | CALL FOR APPT.<br>(310) 233-4038                                                                                          | SCHEDULE APPT, BY EMAIL | SEND OFFLINE<br>MESSAGE                                                                                                                                                                                                                     | SCHEDULE<br>MEETING |              |
| SETTINGS<br>ACCOUNT SETTINGS<br>HELP CENTER                            |                 | • Offline                                                                                                                                    |                                | Student Directory Homepage<br>If you have any questions regarding your major,                                             |                         |                                                                                                                                                                                                                                             |                     |              |
| HELP CENTER                                                            |                 |                                                                                                                                              |                                |                                                                                                                           |                         |                                                                                                                                                                                                                                             |                     | -            |

educational plan, prerequisite clearance, etc., scroll down to "General Counseling" to make an appointment or live chat with a counselor who is online. Alternatively, if you know the name of the counselor you'd like to meet with, you can type it in the "quick search" bar.

# Step 10: Live Chat Feature

To chat with your counselor or program, click on "Live Chat". Note: To use the live chat feature, the person must be online which is indicated by the greenlight and text above the chat button. You may also send an offline message!