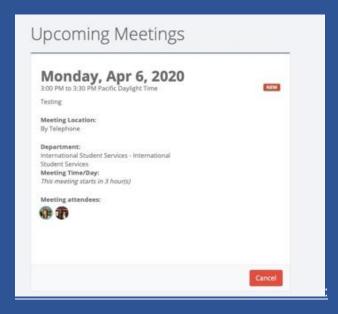

To view upcoming appointments please select "My Cafe Appointments."

## Step 15: Canceling an appointment

To cancel appointment please select "My Café Appointments" and this page should appear of your upcoming meetings. Select the red "cancel" icon.