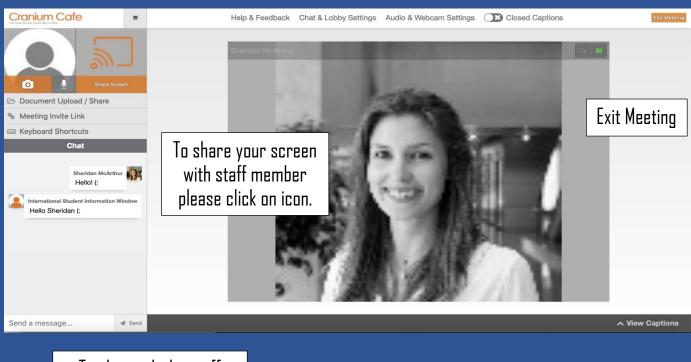

## Step 18: Cranium Cafe Video Appointment

Turn on microphone to speak with the staff member and/or the camera icon to share your video. \*Please click on the (x) to see the closed captions.

To chat with the staff member please create a message and hit send.