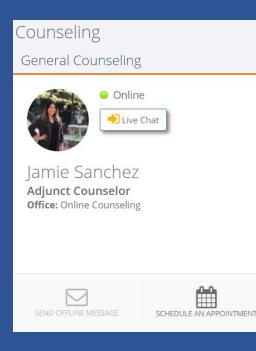

# Step 10: Live Chat Feature

To chat with your counselor or program, click on "Live Chat". Note: To use the live chat feature, the person must be online which is indicated by the greenlight and text above the chat button. You may also send an offline message!