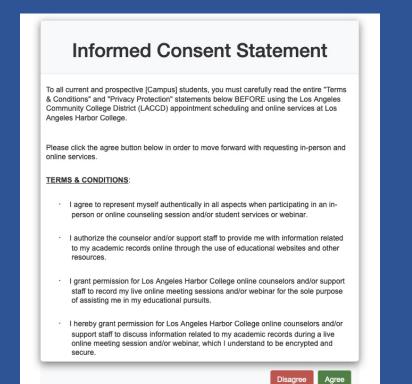

Select Online Counseling at LAHC. You will then be directed to an informed consent statement; see below.

## Step 5: Informed Consent Statement

Select (Agree) if you agree with consent statement. If you disagree you will not be able to register for an account.