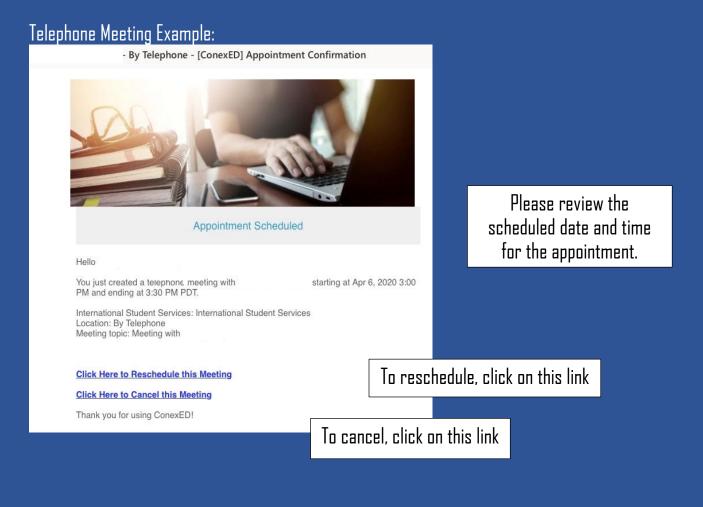

#### Video Meeting Example:

Thank you for using ConexED!

Please review the scheduled date and time for the appointment.

To find your video meeting information, copy and paste this link in a new tab and you will be directed to the appropriate program's lobby.