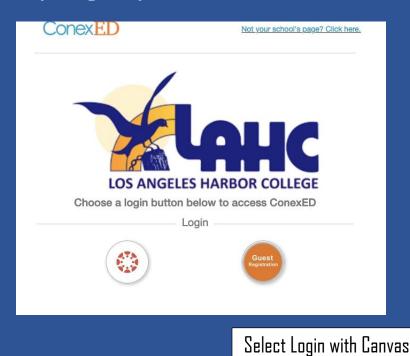

# Step 4: Online Counseling & Live Chat Next Steps

| < Student Homepage         | Counseling Links                                                                                                                              |
|----------------------------|-----------------------------------------------------------------------------------------------------------------------------------------------|
| Conline Counseling Links   | Online Counseling Links                                                                                                                       |
| Colline Counseling at LAHC | Once on the ConexED page,<br>Students and Faculty, please use "Login with Canvas" button<br>Staff, please use the "Guest Registration" button |
|                            |                                                                                                                                               |