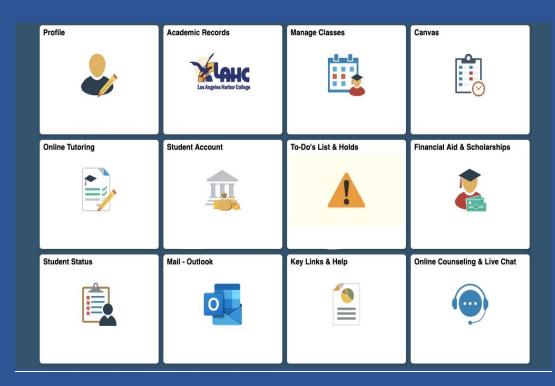

Login with your student ID# & Password

Select Online Counseling & Live Chat

# Step 3: SIS Portal Student Homepage