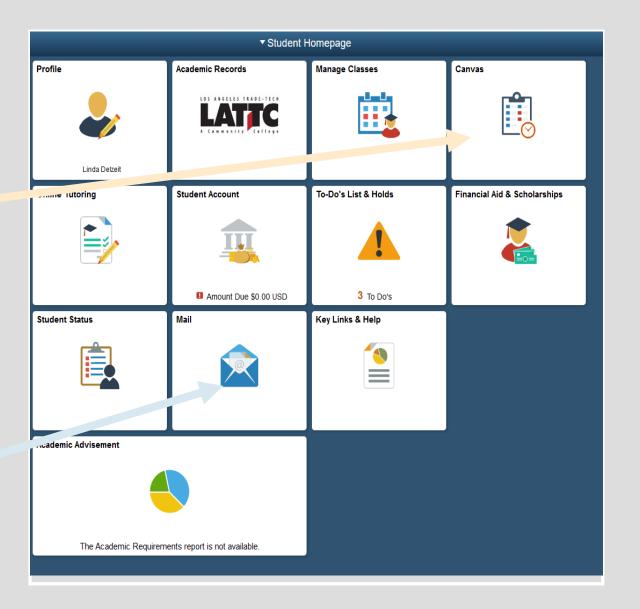

## LEARNING ABOUT THE SIS PORTAL

#### IMPORTANT PARTS OF THE SIS PORTAL

**CANVAS:** Access assignments for class and announcements.

**MAIL:** Access student email address. Receive announcements from instructors and the campus.